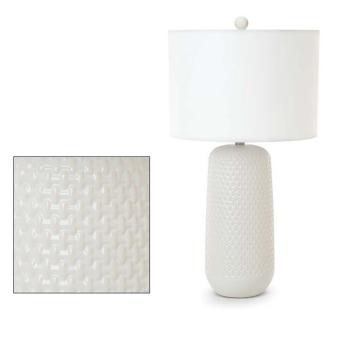

-Pack





90" Stainless Steel Metal Twist Floor Lamp with

Marble Base, Silver





LUX-110-BLUE-WHITE

28.5" Glass Table Lamp, Blue/White

Sold as a 2-Pack



## LUX-111-BROWN-WHITE

28" Glass Table Lamp, Brown/White

Sold as a 2-Pack



### LUX-340-SILVER

30" Metal/Glass Table Lamp, Silver

Sold as a 2-Pack



#### LUX-732-BLUE

30" Glass Table Lamp with Crystal Base, Blue

Sold as a 2-Pack

# TRANSITIONAL





## LUX-1507-GREY-SILVER

28" Glass Table Lamp, Grey/Silver

Sold as a 2-Pack



## LUX-1790-CREAM

34" Ceramic Table Lamp, Cream

Sold as a 2-Pack

## LUX-2047-GOLD

29" Polyresin Table Lamp, Diamond Gold

Sold as a 2-Pack



## LUX-2048-BLUE

30" Ceramic Table Lamp, Blue

Sold as a 2-Pack



## TRANSITIONAL

#### LUX-2048-WHITE

30" Ceramic Table Lamp, White

Sold as a 2-Pack



## LUX-4012-GOLD

30" Polyresin Table Lamp, Gold

Sold as a 2-Pack



## LUX-FL-1712-BLING

27" Bling Metal Table Lamp

Sold as a 2-Pack



## LUX-FL-1711-BLING

62" Bling Metal Floor Lamp

Sold as a 1-Pack











LUX-1848-BLACK

29" Metal Table Lamp, Black

Sold as a 2-Pack



LUX-1848-GOLD

29" Metal Table Lamp, Gold

Sold as a 2-Pack



### LUX-041505-BLUE

30" Art Glass with Crystal Base, Blue

Sold as a 2-Pack



## LUX-R001-SILVER-BLACK

28.5" X Shape Metal Table Lamp, Black/Silver

Sold as a 2-Pack



HEADQUARTERS

1090 Technology Ave, #A, North Port, FL 34289

**EMAIL** 

info@luxlightinggroup.com

PHONE

941.423.8100

WEBSITE

luxlightinggroup.com