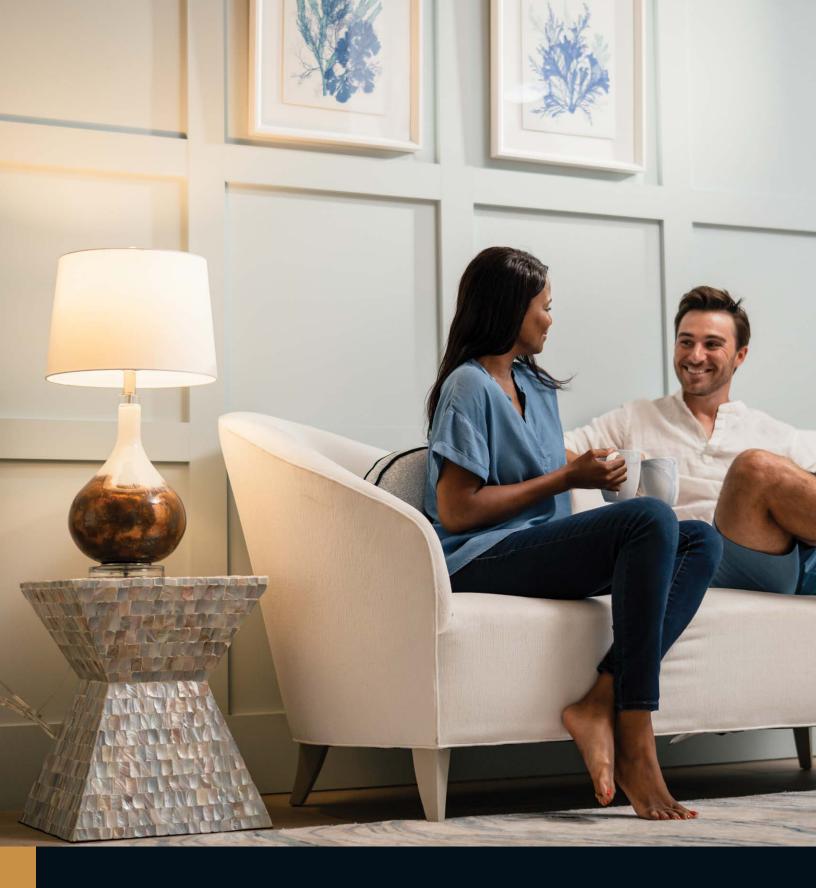

[ LUX LIGHTING TRANSITIONAL COLLECTION

## TRANSITIONAL



LUX-099-NAVY

30" Ceramic Table Lamp, Navy

Sold as a 2-Pack



LUX-106-BLACK-WHITE

30.5" Glass Table Lamp, Black/White

Sold as a 2-Pack



LUX-112-BLUE

28" Glass Table Lamp, Blue/White

Sold as a 2-Pack





## LUX-106-BLUE-WHITE

30.5" Glass Table Lamp, Blue/White

Sold as a 2-Pack



#### LUX-108-GOLD-BLUE

27" Glass Table Lamp, Gold/Blue

Sold as a 2-Pack



## LUX-114-WHITE

30" Ceramic Table Lamp, White

Sold as a 2-Pack





90" Stainless Steel Metal Twist Floor Lamp with

Marble Base, Silver





LUX-110-BLUE-WHITE

28.5" Glass Table Lamp, Blue/White

Sold as a 2-Pack



## LUX-111-BROWN-WHITE

28" Glass Table Lamp, Brown/White

Sold as a 2-Pack



### LUX-340-SILVER

30" Metal/Glass Table Lamp, Silver

Sold as a 2-Pac