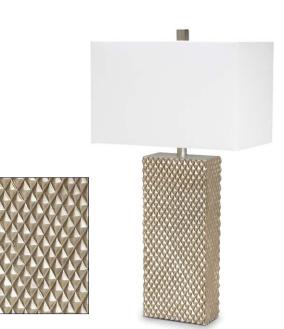

Sold as a 2-Pack



#### LUX-108-GOLD-BLUE

27" Glass Table Lamp, Gold/Blue

Sold as a 2-Pack



## LUX-114-WHITE

30" Ceramic Table Lamp, White

Sold as a 2-Pack





90" Stainless Steel Metal Twist Floor Lamp with

Marble Base, Silver





LUX-110-BLUE-WHITE

28.5" Glass Table Lamp, Blue/White

Sold as a 2-Pack



## LUX-111-BROWN-WHITE

28" Glass Table Lamp, Brown/White

Sold as a 2-Pack



### LUX-340-SILVER

30" Metal/Glass Table Lamp, Silver

Sold as a 2-Pack



#### LUX-732-BLUE

30" Glass Table Lamp with Crystal Base, Blue

Sold as a 2-Pack

# TRANSITIONAL





## LUX-1507-GREY-SILVER

28" Glass Table Lamp, Grey/Silver

Sold as a 2-Pack



## LUX-1790-CREAM

34" Ceramic Table Lamp, Cream

Sold as a 2-Pack

## LUX-2047-GOLD

29" Polyresin Table Lamp, Diamond Gold

Sold as a 2-Pack



## LUX-2048-BLUE

30" Ceramic Table Lamp, Blue

Sold as a 2-Pack



## TRANSITIONAL

#### LUX-2048-WHITE

30" Ceramic Table Lamp, White

Sold as a 2-Pack



## LUX-4012-GOLD

30" Polyresin Table Lamp, Gold

Sold as a 2-Pack



## LUX-FL-1712-BLING

27" Bling Metal Table Lamp

Sold as a 2-Pack



## LUX-FL-1711-BLING

62" Bling Metal Floor Lamp

Sold as a 1-Pack











LUX-1848-BLACK

29" Metal Table Lamp, Black

Sold as a 2-Pack



LUX-1848-GOLD

29" Metal Table Lamp, Gold

Sold as a 2-Pack



### LUX-041505-BLUE

30" Art Glass with Crystal Base, Blue

Sold as a 2-Pack



## LUX-R001-SILVER-BLACK

28.5" X Shape Metal Table Lamp, Black/Silver

Sold as a 2-Pack



HEADQUARTERS

1090 Technology Ave, #A, North Port, FL 34289

**EMAIL** 

info@luxlightinggroup.com

PHONE

941.423.8100

WE