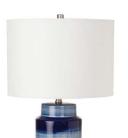

[ LUX LIGHTING TRANSITIONAL COLLECTION

## TRANSITIONAL



LUX-099-NAVY

30" Ceramic Table Lamp, Navy

Sold as a 2-Pack



LUX-106-BLACK-WHITE

30.5" Glass Table Lamp, Black/White

Sold as a 2-Pack



LUX-112-BLUE

28" Glass Table Lamp, Blue/White

Sold as a 2-Pack





## LUX-106-BLUE-WHITE

30.5" Glass Table Lamp, Blue/White

Sold as a 2-Pack



#### LUX-108-GOLD-BLUE

27" Glass Table Lamp, Gold/Blue

Sold as a 2-Pack



## LUX-114-WHITE

30" Ceramic Table Lamp, White

Sold as a 2-Pack





90" Stainless Steel Metal Twist Floor Lamp with

Marble Base, Silver





LUX-110-BLUE-WHITE

28.5" Glass Table Lamp, Blue/White

Sold as a 2-Pack



## LUX-111-BROWN-WHITE

28" Glass Table Lamp, Brown/White

Sold as a 2-Pack



### LUX-340-SILVER

30" Metal/Glass Table Lamp, Silver

Sold as a 2-Pack



#### LUX-732-BLUE

30" Glass Table Lamp with Crystal B