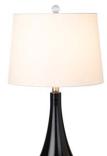

[ LUX LIGHTING TRANSITIONAL COLLECTION

## TRANSITIONAL



LUX-099-NAVY

30" Ceramic Table Lamp, Navy

Sold as a 2-Pack



LUX-106-BLACK-WHITE

30.5" Glass Table Lamp, Black/White

Sold as a 2-Pack



LUX-112-BLUE

28" Glass Table Lamp, Blue/White

Sold as a 2-Pack





## LUX-106-BLUE-WHITE

30.5" Glass Table Lamp, Blue/White

Sold as a 2-Pack



#### LUX-108-GOLD-BLUE

27" Glass Table Lamp, Gold/Blue

Sold as a 2-Pack



## LUX-114-WHITE

30" Ceramic Table Lamp, White

Sold as a 2-Pack





90" Stainless Steel Metal Twist Floor Lamp with

Marble Base, Silver





LUX-110-BLUE-WHITE

28.5" Glass Table Lamp, Blue/White

Sold as a 2-Pack



## LUX-111-BROWN-WHITE

28" Glass Table Lamp, Brown/White

Sold as a 2-Pack



### LUX-340-SILVER

30" Metal/Glass Table Lamp, Silver

Sold as a 2-Pack



#### LUX-732-BLUE

30" Glass Table Lamp with Crystal Base, Blue

Sold as a 2-Pack

# TRANSITIONAL





## LUX-1507-GRE