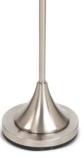

## LUX-114-WHITE

30" Ceramic Table Lamp, White

Sold as a 2-Pack

90" Stainless Steel Metal Twist Floor Lamp with

Marble Base, Silver

LUX-110-BLUE-WHITE

28.5" Glass Table Lamp, Blue/White

Sold as a 2-Pack