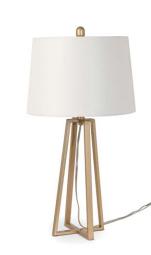

amp, Silver

Sold as a 2-Pack



#### LUX-732-BLUE

30" Glass Table Lamp with Crystal Base, Blue

Sold as a 2-Pack

# TRANSITIONAL





## LUX-1507-GREY-SILVER

28" Glass Table Lamp, Grey/Silver

Sold as a 2-Pack



## LUX-1790-CREAM

34" Ceramic Table Lamp, Cream

Sold as a 2-Pack

## LUX-2047-GOLD

29" Polyresin Table Lamp, Diamond Gold

Sold as a 2-Pack



## LUX-2048-BLUE

30" Ceramic Table Lamp, Blue

Sold as a 2-Pack



## TRANSITIONAL

#### LUX-2048-WHITE

30" Ceramic Table Lamp, White

Sold as a 2-Pack



## LUX-4012-GOLD

30" Polyresin Table Lamp, Gold

Sold as a 2-Pack



## LUX-FL-1712-BLING

27" Bling Metal Table Lamp

Sold as a 2-Pack



## LUX-FL-1711-BLING

62" Bling Metal Floor Lamp

Sold as a 1-Pack











LUX-1848-BLACK

29" Metal Table Lamp, Black

Sold as a 2-Pack



LUX-1848-GOLD

29" Metal Table Lamp, Gold

Sold as a 2-Pack



### LUX-041505-BLUE

30" Art Glass with Crystal Base, Blue

Sold as a 2-Pack



## LUX-R001-SILVER-BLACK

28.5" X Shape Metal Table Lamp, Black/Silver

Sold as a 2-Pack



HEADQUARTERS

1090 Technology Ave, #A, North Port, FL 34289

**EMAIL** 

info@luxlightinggroup.com

PHONE

941.423.8100

WEBSITE

luxlightinggroup.com