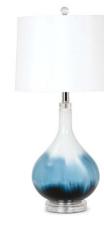

## LUX-114-WHITE

30" Ceramic Table Lamp, White

Sold as a 2-Pack

90" Stainless Steel Metal Twist Floor Lamp with

Marble Base, Silver

LUX-110-BLUE-WHITE

28.5" Glass Table Lamp, Blue/White

Sold as a 2-Pack