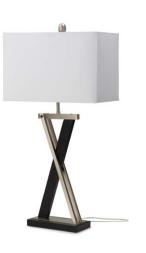

## LUX-R001-SILVER-BLACK

28.5" X Shape Metal Table Lamp, Black/Silver

Sold as a 2-Pack

HEADQUARTERS

1090 Technology Ave, #A, North Port, FL 34289

**EMAIL** 

info@luxlightinggroup.com

PHONE