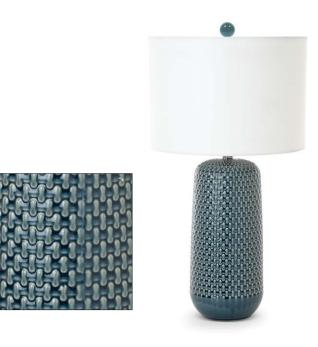

ld/Blue

Sold as a 2-Pack



## LUX-114-WHITE

30" Ceramic Table Lamp, White

Sold as a 2-Pack





90" Stainless Steel Metal Twist Floor Lamp with

Marble Base, Silver





LUX-110-BLUE-WHITE

28.5" Glass Table Lamp, Blue/White

Sold as a 2-Pack



## LUX-111-BROWN-WHITE

28" Glass Table Lamp, Brown/White

Sold as a 2-Pack



### LUX-340-SILVER

30" Metal/Glass Table Lamp, Silver

Sold as a 2-Pack



#### LUX-732-BLUE

30" Glass Table Lamp with Crystal Base, Blue

Sold as a 2-Pack

# TRANSITIONAL





## LUX-1507-GREY-SILVER

28" Glass Table Lamp, Grey/Silver

Sold as a 2-Pack



## LUX-1790-CREAM

34" Ceramic Table Lamp, Cream

Sold as a 2-Pack

## LUX-2047-GOLD

29" Polyresin Table Lamp, Diamond Gold

Sold as a 2-Pack



## LUX-2048-BLUE

30" Ceramic Table Lamp, Blue

Sold as a 2-Pack



## TRANSITIONAL

#### LUX-2048-WHITE

30" Ceramic Table Lamp, White

Sold as a 2-Pack



## LUX-4012-GOLD

30" Polyresin Table Lamp, Gold

Sold as a 2-Pack



## LUX-FL-1712-BLING

27" Bling Metal Table Lamp

Sold as a 2-Pack



## LUX-FL-1711-BLING

62" Bling Metal Floor Lamp

Sold as a 1-Pack











LUX-1848-BLACK

29" Metal Table Lamp, Black

Sold as a 2-Pack



LUX-1848-GOLD

29" Metal Table Lamp, Gold

Sold as a 2-Pack



### LUX-041505-BLUE

30" Art Glass with Crystal Base, Blue

Sold as a 2-Pack



## LUX-R001-SILVER-BLACK

28.5" X Shape Metal Table Lamp, Black/Silver

Sold as a 2-Pack



HEADQUARTERS

1090 Technology Ave, #A, North Port, FL 34289

**EMAIL** 

info@luxlightinggroup.com

PHONE

941.423.8100

WEBSITE

luxlightinggroup.com