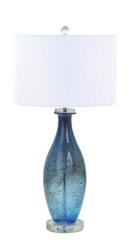

#### LUX-732-BLUE

30" Glass Table Lamp with Crystal Base, Blue

Sold as a 2-Pack