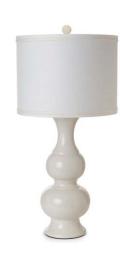

## LUX-114-WHITE

30" Ceramic Table Lamp, White

Sold as a 2-Pack

90" Stainless Steel Metal Twist Floor Lamp with

Marble Base, Silver

LUX-110-BLUE-WHITE

28.5" Glass Table Lamp, Blue/White

Sold as a 2-Pack