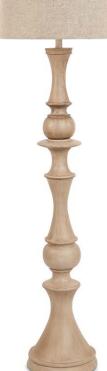

#### LUX-FL-C01-BEIGE

63" Polyresin Floor Lamp, Distressed Beige

Sold as a 1-Pack