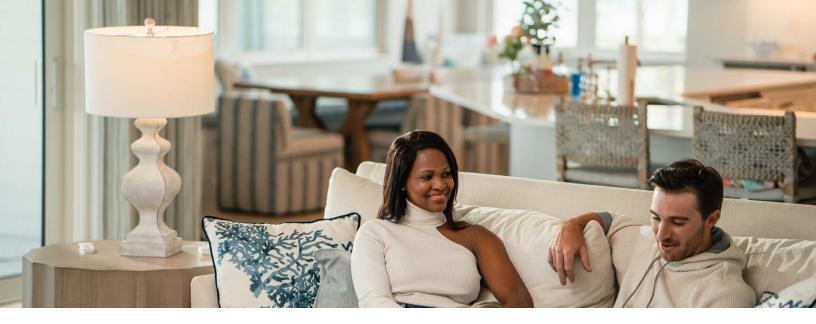

# TRADITIONAL

LUX-036-CHROME

36" Chrome Metal Table Lamp

Sold as a 2-Pack

LUX-1202-BROWN

30" Poly Table Lamp, Distressed Brown

Sold as a 2-Pack