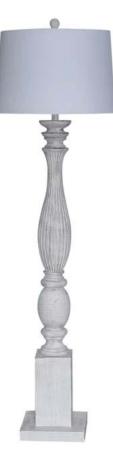

#### LUX-FL-C01-BEIGE

63" Polyresin Floor Lamp, Distressed Beige

Sold as a 1-Pack

## LUX-C02-WHITE-USB

32" Farmhouse Polyresin Table Lamp with USB, White

Sold as a 2-Pack

LUX-FL-C03-BROWN

63" Distressed Polyresin Floor Lamp, Brown

Sold as a 1-Pack

63" Distressed Polyresin Floor Lamp, White