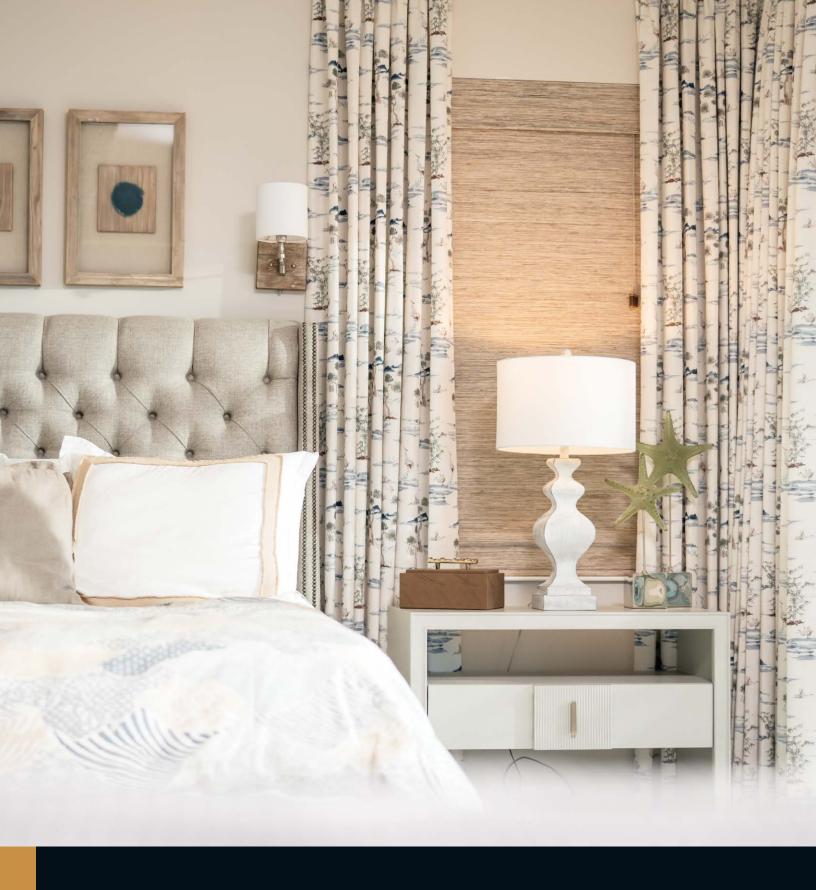

# TRADITIONAL

LUX-036-CHROME

36" Chrome Metal Table Lamp

Sold as a 2-Pack

LUX-1202-BROWN

30" Poly Table Lamp, Distressed Brown

Sold as a 2-Pack