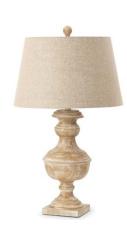

### LUX-C01-BEIGE-USB

32" Farmhouse Polyresin Table Lamp with USB, Beige

Sold as a 2-Pack

LUX-06055-GREY-BROWN

28" Polyresin with USB, Brown/Grey

Sold as a 2-Pack