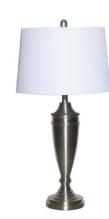

# TRADITIONAL

LUX-036-CHROME

36" Chrome Metal Table Lamp

Sold as a 2-Pack

LUX-1202-BROWN

30" Poly Table Lamp, Distressed Brown

Sold as a 2-Pack