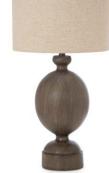

#### LUX-CO3-BLUE-USB

31" Polyresin Table Lamp with USB, Blue

Sold as a 2-Pack