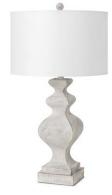

### LUX-C01-BEIGE-USB

32" Farmhouse Polyresin Table Lamp with USB, Beige

Sold as a 2-Pack

LUX-06055-GREY-BROWN

28" Polyresin with USB, Brown/Grey

Sold as a 2-Pack

## LUX-C02-WHITE-USB

32" Farmhouse Polyresin Table Lamp with USB, White

Sold as a 2-Pack

LUX-FL-C03-BROWN

63" Distressed Polyresin Floor Lamp, Brown

Sold as a 1-Pack

63" Distressed Polyresin Floor Lamp, White