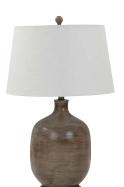

# TRADITIONAL

LUX-036-CHROME

36" Chrome Metal Table Lamp

Sold as a 2-Pack

LUX-1202-BROWN

30" Poly Table Lamp, Distressed Brown

Sold as a 2-Pack