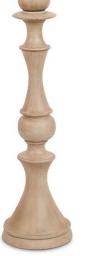

#### LUX-FL-C01-BEIGE

63" Polyresin Floor Lamp, Distressed Beige

Sold as a 1-Pack