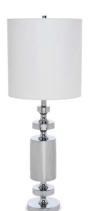

# TRADITIONAL

LUX-036-CHROME

36" Chrome Metal Table Lamp

Sold as a 2-Pack

LUX-1202-BROWN

30" Poly Table Lamp, Distressed Brown

Sold as a 2-Pack