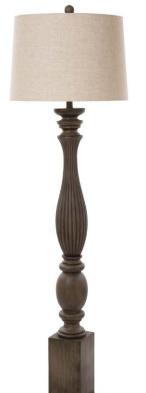

## LUX-C02-WHITE-USB

32" Farmhouse Polyresin Table Lamp with USB, White

Sold as a 2-Pack

LUX-FL-C03-BROWN

63" Distressed Polyresin Floor Lamp, Brown

Sold as a 1-Pack

63" Distressed Polyresin Floor Lamp, White