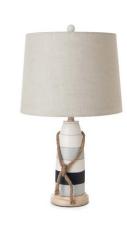

Blue/ White

Sold as a 2-Pack



## LUX-117-WHITE

28" Starfish Table Lamp with Crystal Base, White

Sold as a 2-Pack



## LUX-1513-CLEAR-BLUE

28" Bubble Glass Coastal Table Lamp Rope/Burlap

Sold as a 2-Pack



## LUX-2030-NAT

27" Turtle Coral Table Lamp

Sold as a 2-Pack



#### LUX-0417-BLUE-WHITE USB

30" Resin Lighthouse with USB, Blue/ White

Sold as a 2-Pack



#### LUX-1720-PEARL

28" Mother of Pearl Table Lamp with Crystal Base

Sold as a 2-Pack



## LUX-1736-BEIGE

30" Starfish Table Lamp with Crystal Base, Beige

Sold as a 2-Pack



# LUX-2060-BLUE-NAT

28" Polyresin Coastal Fish Table Lamp

Sold as a 2-Pack





# COASTAL





LUX-6046-NAT

30" Conch Seashell Coastal Table Lamp

Sold as a 2-Pack



#### LUX-6044-WHITE

28" Shell Coastal Table Lamp, White

Sold as a 2-Pack



# LUX-52076-TRI

27" Poly Buoy Coastal Table Lamp, Tri-color

Sold as a 2-Pack



#### LUX-3925-WHITE-USB

32" Shutter Lamp with USB, White

Sold as a 2-Pack



#### LUX-3923-TEAL-USB

32" Resin Sea Horse Shutter Lamp with USB, Teal

Sold as a 2-Pack



#### LUX-3923-WHITE-USB

32" Resin Sea Horse Shutter Lamp with USB, White

Sold as a 2-Pack



#### LUX-3925-BLUE-USB

32" Shutter Lamp with USB, Blue

Sold as a 2-Pack



#### LUX-3925-NAVY-USB

32" Shutter Lamp with USB, Navy Blue

Sold as a 2-Pack

# COASTAL



# LUX-M164-WHITE-BLUE

26" Ceramic Table Lamp with Crystal Base, White/Blue

Sold as a 2-Pack



#### LUX-P510-NAT

28" Piper Coastal Table Lamp, Distressed Brown

Sold as a 2-Pack



Sold as a 2-Pack





#### LUX-FL-1752-WHITE

63" Polyresin Coastal Shutter Floor Lamp, Off Whi