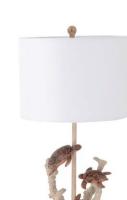

UX LIGHTING

COASTAL COLLECTION



LUX-116-NAT

29" Rope Table Lamp, Natural

Sold as a 2-Pack



#### LUX-117-ORANGE

28" Starfish Table Lamp with Crystal Base, Orange

Sold as a 2-Pack



#### LUX-1736-WHITE

30" Starfish Table Lamp with Crystal Base, White

Sold as a 2-Pack



#### LUX-2051-BLUE-WHITE

28" Resin 3-Fish Table Lamp, Blue/ White

Sold as a 2-Pack



## LUX-117-WHITE

28" Starfish Table Lamp with Crystal Base, White

Sold as a 2-Pack



## LUX-1513-CLEAR-BLUE

28" Bubble Glass Coastal Table Lamp Rope/Burlap

Sold as a 2-Pack



## LUX-2030-NAT

27" Turtle Coral Table Lamp

Sold as a 2-Pack



#### LUX-0417-BLUE-WHITE USB

30" Resin Lighthouse with USB, Blue/ White

Sold as a 2-Pack



#### LUX-1720-PEARL

28" Mother of Pearl Table Lamp with Crystal Base

Sold as a 2-Pack



## LUX-1736-BEIGE

30" Starfish Table Lamp with Crystal Base, Beige

Sold as a 2-Pack



# LUX-2060-BLUE-NAT

28" Polyresin Coastal Fish Table Lamp

Sold as a 2-Pack





# COASTAL





LUX-6046-NAT

30" Conch Seashell Coastal Table Lamp

Sold as a 2-Pack



#### LUX-6044-WHITE

28" Shell Coastal Table Lamp, White

Sold as a 2-Pack



# LUX-52076-TRI

27" Poly Buoy Coastal Table Lamp, Tri-color

Sold as a 2-Pack



#### LUX-3925-WHITE-USB

32" Shutter Lamp with USB, White

Sold as a 2-Pack



#### LUX-3923-TEAL-USB

32" Resin Sea Horse Shutt