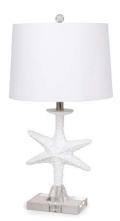

## LUX-117-WHITE

28" Starfish Table Lamp with Crystal Base, White

Sold as a 2-Pack