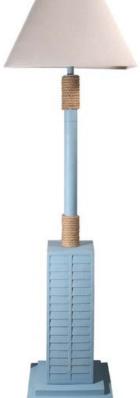

## LUX-FL-1752-BLUE

63" Polyresin Coastal Shutter Floor Lamp, Blue

Sold as a 1-Pack