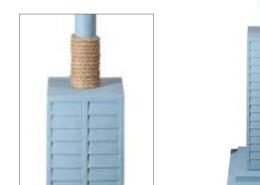

USB, Teal

Sold as a 2-Pack



#### LUX-3923-WHITE-USB

32" Resin Sea Horse Shutter Lamp with USB, White

Sold as a 2-Pack



#### LUX-3925-BLUE-USB

32" Shutter Lamp with USB, Blue

Sold as a 2-Pack



#### LUX-3925-NAVY-USB

32" Shutter Lamp with USB, Navy Blue

Sold as a 2-Pack

# COASTAL



# LUX-M164-WHITE-BLUE

26" Ceramic Table Lamp with Crystal Base, White/Blue

Sold as a 2-Pack



#### LUX-P510-NAT

28" Piper Coastal Table Lamp, Distressed Brown

Sold as a 2-Pack



Sold as a 2-Pack





#### LUX-FL-1752-WHITE

63" Polyresin Coastal Shutter Floor Lamp, Off White

Sold as a 1-Pack



## LUX-FL-1752-BLUE

63" Polyresin Coastal Shutter Floor Lamp, Blue

Sold as a 1-Pack













#### LUX-54401-WHITE

28" Polyresin Coastal Anchor Table Lamp, Distressed White

Sold as a 2-Pack







HEADQUARTERS

1090 Technology Ave, #A, North Port, FL 34289

**EMAIL** 

info@luxlightinggroup.com

PHONE

941.423.8100

WEBSITE

luxlightinggroup.com