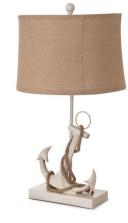

Lamp with USB, White

Sold as a 2-Pack



#### LUX-3923-TEAL-USB

32" Resin Sea Horse Shutter Lamp with USB, Teal

Sold as a 2-Pack



#### LUX-3923-WHITE-USB

32" Resin Sea Horse Shutter Lamp with USB, White

Sold as a 2-Pack



#### LUX-3925-BLUE-USB

32" Shutter Lamp with USB, Blue

Sold as a 2-Pack



#### LUX-3925-NAVY-USB

32" Shutter Lamp with USB, Navy Blue

Sold as a 2-Pack

# COASTAL



# LUX-M164-WHITE-BLUE

26" Ceramic Table Lamp with Crystal Base, White/Blue

Sold as a 2-Pack



#### LUX-P510-NAT

28" Piper Coastal Table Lamp, Distressed Brown

Sold as a 2-Pack



Sold as a 2-Pack





#### LUX-FL-1752-WHITE

63" Polyresin Coastal Shutter Floor Lamp, Off White

Sold as a 1-Pack



## LUX-FL-1752-BLUE

63" Polyresin Coastal Shutter Floor Lamp, Blue

Sold as a 1-Pack













#### LUX-54401-WHITE

28" Polyresin Coastal Anchor Table Lamp, Distressed White

Sold as a 2-Pack







HEADQUARTERS

1090 Technology Ave, #A, North Port, FL 34289

**EMAIL** 

info@luxlightinggroup.com

PHONE

941.423.8100

WEBSITE

luxlightinggroup.com