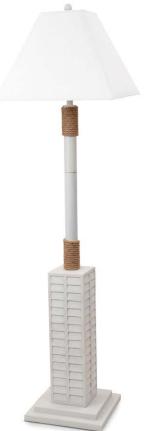

#### LUX-FL-1752-WHITE

63" Polyresin Coastal Shutter Floor Lamp, Off White

Sold as a 1-Pack