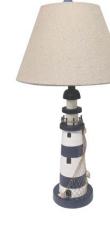

#### LUX-0417-BLUE-WHITE USB

30" Resin Lighthouse with USB, Blue/ White

Sold as a 2-Pack