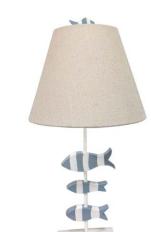

#### LUX-2051-BLUE-WHITE

28" Resin 3-Fish Table Lamp, Blue/ White

Sold as a 2-Pack