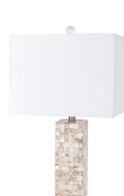

#### LUX-1720-PEARL

28" Mother of Pearl Table Lamp with Crystal Base

Sold as a 2-Pack