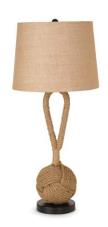

UX LIGHTING

COASTAL COLLECTION

LUX-116-NAT

29" Rope Table Lamp, Natural

Sold as a 2-Pack