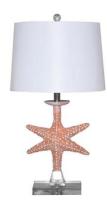

#### LUX-117-ORANGE

28" Starfish Table Lamp with Crystal Base, Orange

Sold as a 2-Pack