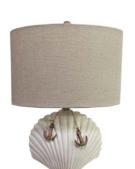

e

Sold as a 2-Pack



#### LUX-2051-BLUE-WHITE

28" Resin 3-Fish Table Lamp, Blue/ White

Sold as a 2-Pack



## LUX-117-WHITE

28" Starfish Table Lamp with Crystal Base, White

Sold as a 2-Pack



## LUX-1513-CLEAR-BLUE

28" Bubble Glass Coastal Table Lamp Rope/Burlap

Sold as a 2-Pack



## LUX-2030-NAT

27" Turtle Coral Table Lamp

Sold as a 2-Pack



#### LUX-0417-BLUE-WHITE USB

30" Resin Lighthouse with USB, Blue/ White

Sold as a 2-Pack



#### LUX-1720-PEARL

28" Mother of Pearl Table Lamp with Crystal Base

Sold as a 2-Pack



## LUX-1736-BEIGE

30" Starfish Table Lamp with Crystal Base, Beige

Sold as a 2-Pack



# LUX-2060-BLUE-NAT

28" Polyresin Coastal Fish Table Lamp

Sold as a 2-Pack





# COASTAL





LUX-6046-NAT

30" Conch Seashell Coastal Table Lamp

Sold as a 2-Pack



#### LUX-6044-WHITE

28" Shell Coastal Table Lamp, White

Sold as a 2-Pack



# LUX-52076-TRI

27" Poly Buoy Coastal Table Lamp, Tri-color

Sold as a 2-Pack



#### LUX-3925-WHITE-USB

32" Shutter Lamp with USB, White

Sold as a 2-Pack



#### LUX-3923-TEAL-USB

32" Resin Sea Horse Shutter Lamp with USB, Teal

Sold as a 2-Pack



#### LUX-3923-WHITE-USB

32" Resin Sea Horse Shutter Lamp with USB, White

Sold as a 2-Pack



#### LUX-3925-BLUE-USB

32" Shutter Lamp with USB, Blue

Sold as a 2-Pack



#### LUX-3925-NAVY-USB

32" Shutter Lamp with USB, Navy Blue

Sold as a 2-Pack

# COASTAL



# LUX-M164-WHITE-BLUE

26" Ceramic Table Lamp with Crystal Base, White/Blue

Sold as a 2-Pack



#### LUX-P510-NAT

28" Piper Coastal Table Lamp, Distressed Brown

Sold as a 2-Pack



Sold as a 2-Pack