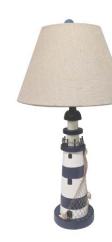

#### LUX-0417-BLUE-WHITE USB

30" Resin Lighthouse with USB, Blue/ White

Sold as a 2-Pack