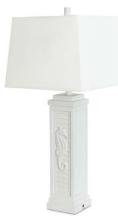

#### LUX-3923-WHITE-USB

32" Resin Sea Horse Shutter Lamp with USB, White

Sold as a 2-Pack