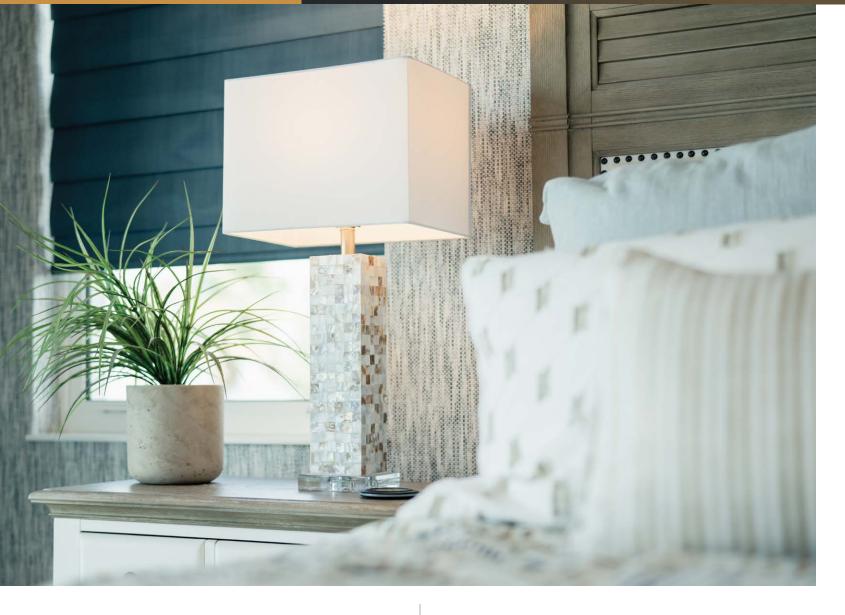

#### LUX-1720-PEARL

28" Mother of Pearl Table Lamp with Crystal Base

Sold as a 2-Pack