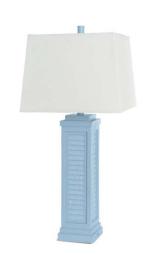

ite

Sold as a 2-Pack



#### LUX-1720-PEARL

28" Mother of Pearl Table Lamp with Crystal Base

Sold as a 2-Pack



## LUX-1736-BEIGE

30" Starfish Table Lamp with Crystal Base, Beige

Sold as a 2-Pack



# LUX-2060-BLUE-NAT

28" Polyresin Coastal Fish Table Lamp

Sold as a 2-Pack





# COASTAL





LUX-6046-NAT

30" Conch Seashell Coastal Table Lamp

Sold as a 2-Pack



#### LUX-6044-WHITE

28" Shell Coastal Table Lamp, White

Sold as a 2-Pack



# LUX-52076-TRI

27" Poly Buoy Coastal Table Lamp, Tri-color

Sold as a 2-Pack



#### LUX-3925-WHITE-USB

32" Shutter Lamp with USB, White

Sold as a 2-Pack



#### LUX-3923-TEAL-USB

32" Resin Sea Horse Shutter Lamp with USB, Teal

Sold as a 2-Pack



#### LUX-3923-WHITE-USB

32" Resin Sea Horse Shutter Lamp with USB, White

Sold as a 2-Pack



#### LUX-3925-BLUE-USB

32" Shutter Lamp with USB, Blue

Sold as a 2-Pack



#### LUX-3925-NAVY-USB

32" Shutter Lamp with USB, Navy Blue

Sold as a 2-Pack

# COASTAL



# LUX-M164-WHITE-BLUE

26" Ceramic Table Lamp with Crystal Base, White/Blue

Sold as a 2-Pack



#### LUX-P510-NAT

28" Piper Coastal Table Lamp, Distressed Brown

Sold as a 2-Pack



Sold as a 2-Pack





#### LUX-FL-1752-WHITE

63" Polyresin Coastal Shutter Floor Lamp, Off White

Sold as a 1-Pack



## LUX-FL-1752-BLUE

63" Polyresin Coastal Shutter Floor Lamp, Blue

Sold as a 1-Pack













#### LUX-54401-WHITE

28" Polyresin Coastal Anchor Table Lamp, Distressed White

Sold as a 2-Pack







HEADQUARTERS

1090 Technology Ave, #A, North Port, FL 34289

**EMAIL** 

info@luxlightinggroup.com

PHONE

941.423.8100