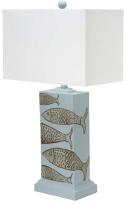

#### LUX-2051-BLUE-WHITE

28" Resin 3-Fish Table Lamp, Blue/ White

Sold as a 2-Pack