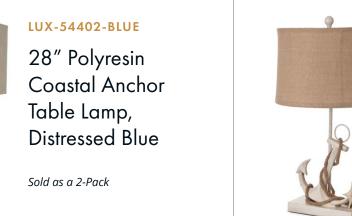

r Lamp with USB, White

Sold as a 2-Pack



#### LUX-3923-TEAL-USB

32" Resin Sea Horse Shutter Lamp with USB, Teal

Sold as a 2-Pack



#### LUX-3923-WHITE-USB

32" Resin Sea Horse Shutter Lamp with USB, White

Sold as a 2-Pack



#### LUX-3925-BLUE-USB

32" Shutter Lamp with USB, Blue

Sold as a 2-Pack



#### LUX-3925-NAVY-USB

32" Shutter Lamp with USB, Navy Blue

Sold as a 2-Pack

# COASTAL



# LUX-M164-WHITE-BLUE

26" Ceramic Table Lamp with Crystal Base, White/Blue

Sold as a 2-Pack



#### LUX-P510-NAT

28" Piper Coastal Table Lamp, Distressed Brown

Sold as a 2-Pack



Sold as a 2-Pack





#### LUX-FL-1752-WHITE

63" Polyresin Coastal Shutter Floor Lamp, Off White

Sold as a 1-Pack



## LUX-FL-1752-BLUE

63" Polyresin Coastal Shutter Floor Lamp, Blue

Sold as a 1-Pack













#### LUX-54401-WHITE

28" Polyresin Coastal Anchor Table Lamp, Distressed White

Sold as a 2-Pack







HEADQUARTERS

1090 Technology Ave, #A, North Port, FL 34289

**EMAIL** 

info@luxlightinggroup.com

PHONE

941.423.8100

WEBSITE

luxlightinggroup.com