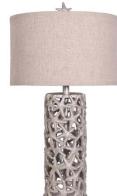

# COASTAL

LUX-6046-NAT

30" Conch Seashell Coastal Table Lamp

Sold as a 2-Pack