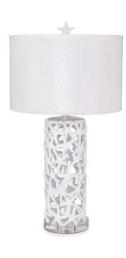

#### LUX-1736-WHITE

30" Starfish Table Lamp with Crystal Base, White

Sold as a 2-Pack