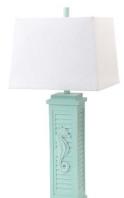

## LUX-FL-1752-BLUE

63" Polyresin Coastal Shutter Floor Lamp, Blue

Sold as a 1-Pack