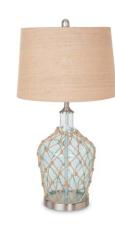

## LUX-1513-CLEAR-BLUE

28" Bubble Glass Coastal Table Lamp Rope/Burlap

Sold as a 2-Pack