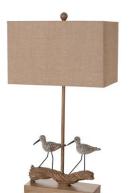

#### LUX-P510-NAT

28" Piper Coastal Table Lamp, Distressed Brown

Sold as a 2-Pack

Sold as a 2-Pack