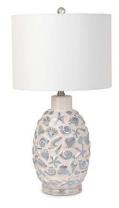

# LUX-M164-WHITE-BLUE

26" Ceramic Table Lamp with Crystal Base, White/Blue

Sold as a 2-Pack