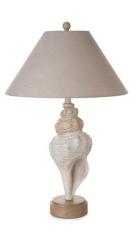

# COASTAL

LUX-6046-NAT

30" Conch Seashell Coastal Table Lamp

Sold as a 2-Pack